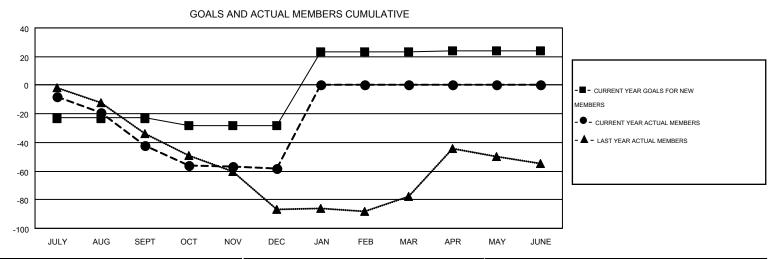

## MONTHLY MEMBERSHIP PROGRESS REPORT

Multiple District 109

Results as of: 12/31/2014

**LOCATION: ICELAND** 

| GMT: KENNE    | TH PERSSON       |                   |                  |                  |                                |                    |                                        |                    | GMT CA 4         |
|---------------|------------------|-------------------|------------------|------------------|--------------------------------|--------------------|----------------------------------------|--------------------|------------------|
|               |                  | Clubs             |                  |                  | Members  RESULTS FOR 2014-2015 |                    |                                        |                    |                  |
|               | RESU             | LTS FOR 2014-2015 | i                |                  |                                |                    |                                        |                    |                  |
| QUARTER       | NEW CLUB<br>GOAL | NEW CLUBS         | DROPPED<br>CLUBS | NET<br>GAIN/LOSS | QUARTER                        | NEW MEMBER<br>GOAL | CHARTER AND<br>NEW<br>MEMBERS<br>ADDED | DROPPED<br>MEMBERS | NET<br>GAIN/LOSS |
| JULY/AUG/SEPT | 0                | 0                 | 0                | 0                | JULY/AUG/SEPT                  | -23                | 11                                     | 53                 | -42              |
| OCT/NOV/DEC   | 1                | 0                 | 0                | 0                | OCT/NOV/DEC                    | -5                 | 30                                     | 46                 | -16              |
| JAN/FEB/MAR   | 1                | 0                 | 0                | 0                | JAN/FEB/MAR                    | 51                 | 0                                      | 0                  | 0                |
| APR/MAY/JUNE  | 0                | 0                 | 0                | 0                | APR/MAY/JUNE                   | 1                  | 0                                      | 0                  | 0                |