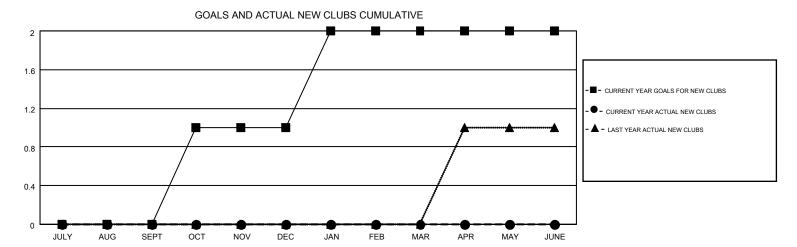

## MONTHLY MEMBERSHIP PROGRESS REPORT

Multiple District 109

Results as of: 12/31/2014

**LOCATION: ICELAND** 

| GMT: KENNE    | TH PERSSON       |                   |                  |                  |                                |                    |                                        |                    | GMT CA 4         |
|---------------|------------------|-------------------|------------------|------------------|--------------------------------|--------------------|----------------------------------------|--------------------|------------------|
|               |                  | Clubs             |                  |                  | Members  RESULTS FOR 2014-2015 |                    |                                        |                    |                  |
|               | RESU             | LTS FOR 2014-2015 | i                |                  |                                |                    |                                        |                    |                  |
| QUARTER       | NEW CLUB<br>GOAL | NEW CLUBS         | DROPPED<br>CLUBS | NET<br>GAIN/LOSS | QUARTER                        | NEW MEMBER<br>GOAL | CHARTER AND<br>NEW<br>MEMBERS<br>ADDED | DROPPED<br>MEMBERS | NET<br>GAIN/LOSS |
| JULY/AUG/SEPT | 0                | 0                 | 0                | 0                | JULY/AUG/SEPT                  | -23                | 11                                     | 53                 | -42              |
| OCT/NOV/DEC   | 1                | 0                 | 0                | 0                | OCT/NOV/DEC                    | -5                 | 30                                     | 46                 | -16              |
| JAN/FEB/MAR   | 1                | 0                 | 0                | 0                | JAN/FEB/MAR                    | 51                 | 0                                      | 0                  | 0                |
| APR/MAY/JUNE  | 0                | 0                 | 0                | 0                | APR/MAY/JUNE                   | 1                  | 0                                      | 0                  | 0                |